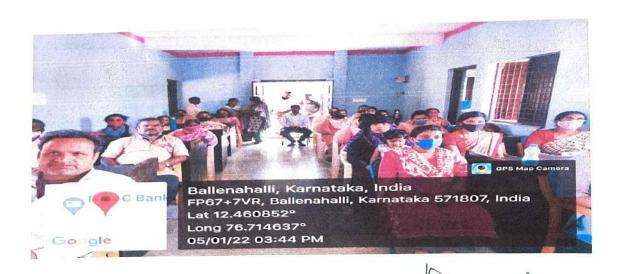

## January 2022

- 1. Program Title -Amrutha SamudayaAbidvruhiYojane.
- Organized by Dept/Committee National Service Scheme Unit
- 3. Date 05<sup>th</sup> January 2022.
- 4. Venue Ballenahalli, SrirangapattanaTaluk.
- 5. Mode of participation Virtual.
- 6. Total no. of participants/ Beneficiaries 15.
- 7. Objective To participate in Amrutha Samudaya Abidvruhi Yojane program.
- 8. Programme Details Amrutha SamudayaAbidvruhiYojane program is held at Ballenahalli, ,Srirangapattanataluk is inaugurated by Chief Minister Sri BasavarajBommayi.
- 9. Outcome/Conclusion- Total 13 NSS Volunteers and Sri Maruti Prasanna NSS, P.O and Sri Santhosh, NSS Committee Member Participated in Amrutha SamudayaAbidvruhiYojane inaugurated by Chief Minister Sri BasavarajBommayi through online mode at Ballenahalli, Srirangapattana Taluk.
- 10.Geo tagged photo -