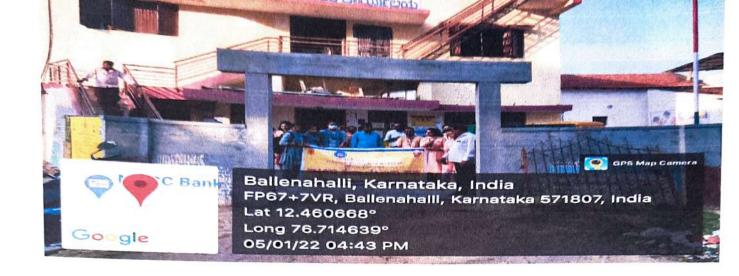

## January 2022

- 1. Program Title -Amrutha SamudayaAbidvruhiYojane.
- Organized by Dept/Committee National Service Scheme Unit
- 3. Date 05<sup>th</sup> January 2022.
- 4. Venue Ballenahalli, SrirangapattanaTaluk.
- 5. Mode of participation Virtual.
- 6. Total no. of participants/ Beneficiaries 15.
- 7. Objective To participate in Amrutha Samudaya Abidvruhi Yojane program.
- 8. Programme Details Amrutha SamudayaAbidvruhiYojane program is held at Ballenahalli, ,Srirangapattanataluk is inaugurated by Chief Minister Sri BasavarajBommayi.
- 9. Outcome/Conclusion- Total 13 NSS Volunteers and Sri Maruti Prasanna NSS, P.O and Sri Santhosh, NSS Committee Member Participated in Amrutha SamudayaAbidvruhiYojane inaugurated by Chief Minister Sri BasavarajBommayi through online mode at Ballenahalli, Srirangapattana Taluk.
- 10.Geo tagged photo -