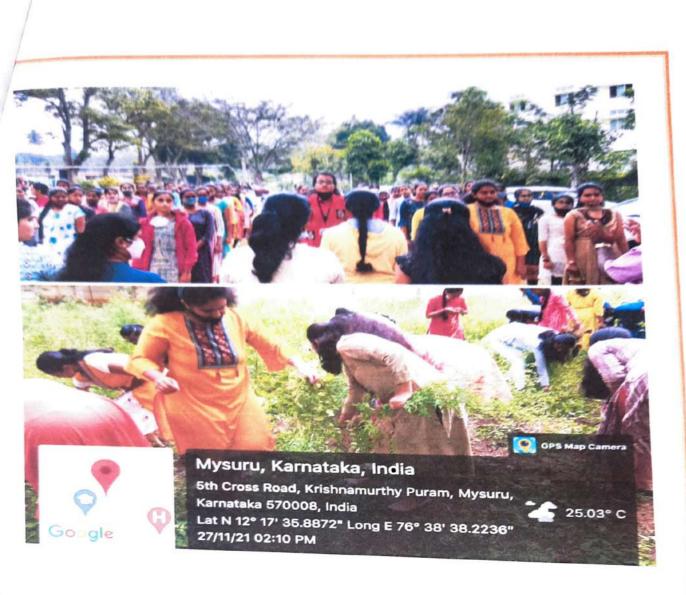

### 1. Program Title - Weekly Shramadan.

- 2. Organized by Dept/Committee National Service Scheme Unit
- 2. Date 27<sup>th</sup> of November 2021
- 4. Venue College Premises.

5. Total no. of participants / Beneficiaries - 40.

6. Objective –Shramdan is the social service within the society and community for development. Shramdaan is essential for the wholesome development of the society, including the person himself. Shramdan activities motivate people to live in hygienic surroundings

7. Programme Details - Weekly Shramadanwas conducted in college premises.

8. Outcome/Conclusion - Total 40 NSS Volunteers participated to make campus plastic free by cleaning the campus. Creating awareness on hazardous use of plastic.