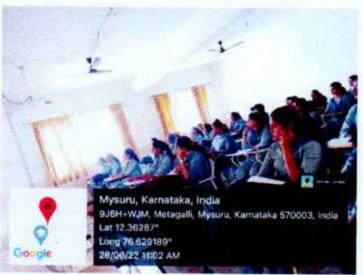

#### Proceedings of the workshop

- Presentation on High Performance Liquid Chromatography: Dr. Girish Chandran, Course Coordinator, PG Department of Biochemistry, PBMMEC presented a talk on the principle of High-Performance Liquid Chromatography, its instrumentation, methodology and applications. He explained the types of biomolecules to which HPLC was most suitable and concluded with the career opportunities when one is skilled in using and trouble-shooting the instrument.
- 2. Workshop on High Performance Liquid Chromatography: The students were divided into three groups. Dr. Wethroe Kapfo explained the technique for mobile phase preparation to all the groups. Each group was given training by Dr. Girish Chandran in setting the mobile phase, establishing the baseline, injecting the sample (dopamine), determining the retention times, analyzing the concentration of the sample by using area and height of peak and washing of the column. After the training session,
- Visit to research lab: The students were taken on a tour to the research laboratories in the PG Centre. They were exposed to instruments like Gas Chromatogram, Phase Contrast Microscopy, ELISA Plate Reader, Thermocycler, Western Blotting Units and specialized labs like animal cell culture laboratory.