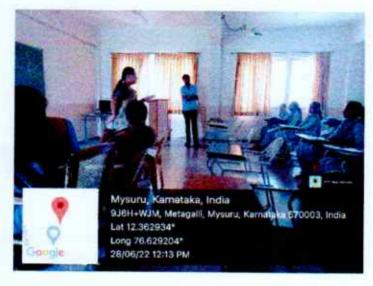

#### Proceedings of the workshop

- Presentation on High Performance Liquid Chromatography: Dr. Girish Chandran, Course Coordinator, PG Department of Biochemistry, PBMMEC presented a talk on the principle of High-Performance Liquid Chromatography, its instrumentation, methodology and applications. He explained the types of biomolecules to which HPLC was most suitable and concluded with the career opportunities when one is skilled in using and trouble-shooting the instrument.
- 2. Workshop on High Performance Liquid Chromatography: The students were divided into three groups. Dr. Wethroe Kapfo explained the technique for mobile phase preparation to all the groups. Each group was given training by Dr. Girish Chandran in setting the mobile phase, establishing the baseline, injecting the sample (dopamine), determining the retention times, analyzing the concentration of the sample by using area and height of peak and washing of the column. After the training session,
- Visit to research lab: The students were taken on a tour to the research laboratories in the PG Centre. They were exposed to instruments like Gas Chromatogram, Phase Contrast Microscopy, ELISA Plate Reader, Thermocycler, Western Blotting Units and specialized labs like animal cell culture laboratory.