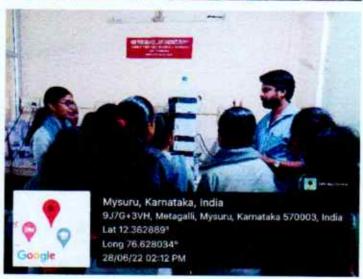

#### Proceedings of the workshop

- Presentation on High Performance Liquid Chromatography: Dr. Girish Chandran, Course Coordinator, PG Department of Biochemistry, PBMMEC presented a talk on the principle of High-Performance Liquid Chromatography, its instrumentation, methodology and applications. He explained the types of biomolecules to which HPLC was most suitable and concluded with the career opportunities when one is skilled in using and trouble-shooting the instrument.
- 2. Workshop on High Performance Liquid Chromatography: The students were divided into three groups. Dr. Wethroe Kapfo explained the technique for mobile phase preparation to all the groups. Each group was given training by Dr. Girish Chandran in setting the mobile phase, establishing the baseline, injecting the sample (dopamine), determining the retention times, analyzing the concentration of the sample by using area and height of peak and washing of the column. After the training session,
- Visit to research lab: The students were taken on a tour to the research laboratories in the PG Centre. They were exposed to instruments like Gas Chromatogram, Phase Contrast Microscopy, ELISA Plate Reader, Thermocycler, Western Blotting Units and specialized labs like animal cell culture laboratory.