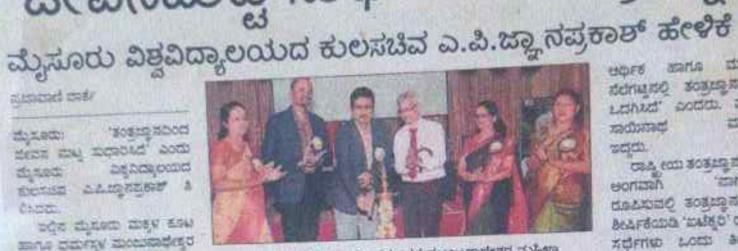

#### I. Inauguration of ITECHNARY

Inaugurator: Dr. AP Gnana Prakash, Registrar (Evaluation), University of Mysore, Mysore

Chief Guest: Dr. Dharma Prasad M, CEO, ProsettaBioconformatics Pvt Ltd, Mysuru President: Prof. Sainath Malligemadu, Principal Coordinator: Dr. Wethroe Kapfo

ITECHNARY- Journey of Technology in Shaping Civilization was conducted to celebrate National Technology Day through National Level Competitions. On 11<sup>th</sup> May, 2022 Dr. AP Gnana Prakash, Registrar (Evaluation), University of Mysore, Mysore inaugurated the program. In his inaugural speech he explained the history of National Technology Day being celebrated in India and deliberated on interdisciplinary role of basic sciences with technological science. Dr. Dharma Prasad M, CEO, ProsettaBioconformatics Pvt Ltd, Mysuru was the Chief Guest and delivered the key note address. He stressed on the need of technical skills and innovative thinking in order to give back to society. Prof. Sainath Malligemadu presided over the program. Appreciating the efforts of the committee, he encouraged the students to participate in such competitions and explore their hidden talents.